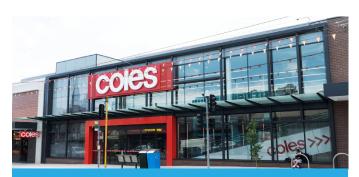

#### **COLES Camberwell**

**Builder** Mainbrace Constructions

Materials Shingle Cladding finished with

COLORBOND® steel Basalt®